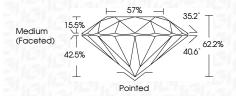

## **PROPORTIONS**

DIAMOND Shape and Cutting Style **ROUND BRILLIANT** Measurements 8.50 - 8.54 X 5.30 MM **GRADING RESULTS** 2.39 CARATS Carat Weight Color Grade Clarity Grade VS 1 Cut Grade IDEAL