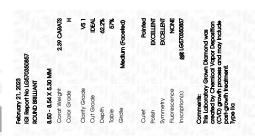

## LABORATORY GROWN DIAMOND REPORT

February 21, 2023

IGI Report Number

Description

LG570350857

DIAMOND

2.39 CARATS

Н

VS 1

**IDEAL** 

**EXCELLENT EXCELLENT** 

LABORATORY GROWN

8.50 - 8.54 X 5.30 MM

ROUND BRILLIANT

Shape and Cutting Style

Measurements

**GRADING RESULTS** 

Carat Weight

Color Grade

Clarity Grade

Cut Grade

ADDITIONAL GRADING INFORMATION

Polish

Symmetry

NONE Fluorescence

1/3/1 LG570350857 Inscription(s)

Comments: This Laboratory Grown Diamond was created by Chemical Vapor Deposition (CVD) growth process and may include post-growth treatment. Type IIa

Comments: This Laboratory Grown Diamond was created by Chemical Vapor Deposition (CVD) growth process and may include post-growth treatment.

Inscription(s)

www.igi.org